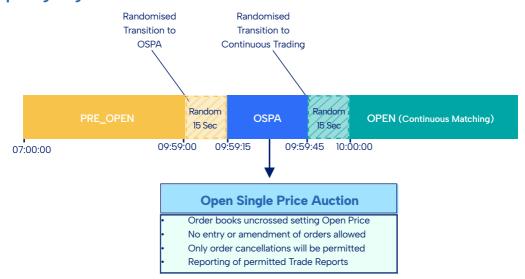

## **Opening Single Price Auction for Cash Markets**

#### **CSPA**

- A minimum of 30seconds
- Order cancellations will be permitted