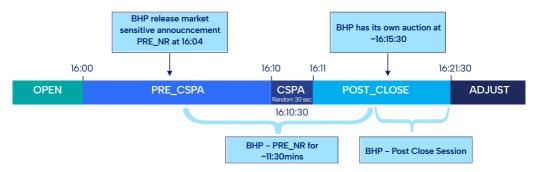

## **Post Close trading session**

## **Closing Auction**

- Begins at 16:10 (+30seconds)
- Random times for closing auction will be reduced from 60seconds to 30seconds.
- Fnds no later than 16:10:30

#### **CSPA**

- A minimum of 30seconds
- Order cancellations will be permitted

### **Post Close Trading Session**

- · Post Close will be a continuous lit trading session that will match orders at the CSPA price.
- Residual orders not executed at the auction price may be amended to match the fixed post-close price.
- New orders can be submitted as MTL (market to limit orders) or at the CSPA price
- If there is no CSPA price, there will be no matching in post close
- Order Cancellations will be permitted

## **CSPA** changes for company announcements